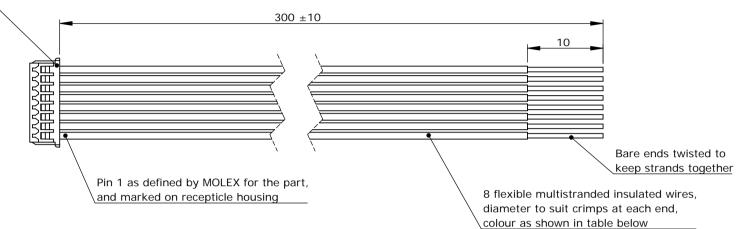

В

Α

| Wiring to P1 |             |             |  |  |
|--------------|-------------|-------------|--|--|
| P1 pin       | Wire colour | Signal name |  |  |
| 1            | Red         | 5VIN        |  |  |
| 2            | Black       | 0V          |  |  |
| 3            | Brown       | А           |  |  |
| 4            | White       | nA          |  |  |
| 5            | Blue        | В           |  |  |
| 6            | Green       | nB          |  |  |
| 7            | Orange      | Ν           |  |  |
| 8            | Yellow      | nN          |  |  |