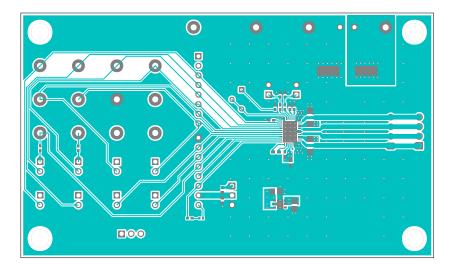

| maxim<br>integrated <sub>™</sub> | This document contains information considered proprietory,<br>eet shall not be repredeced whill or is part,<br>ar disclosed to others without specific arities premission. |
|----------------------------------|----------------------------------------------------------------------------------------------------------------------------------------------------------------------------|
| HARDWARE NAME: MAX22203_EVKIT_A  |                                                                                                                                                                            |
| HARDWARE NUMBER:                 |                                                                                                                                                                            |
| ENGINEER:                        | DESIGNER:                                                                                                                                                                  |
| DATE: 01/17/2021                 | ODB++/GERBER: TOP                                                                                                                                                          |