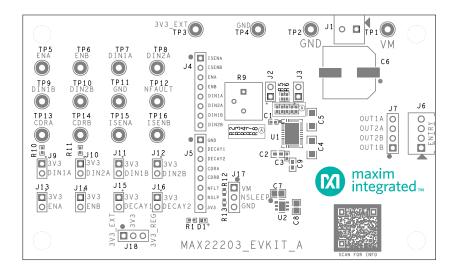

| maxim<br>integrated <sub>™</sub> | This decement costeins information cossidered proprietory,<br>one shall not be reproduce analy or in part,<br>nor discusse in others allowed specific arities permission. |
|----------------------------------|---------------------------------------------------------------------------------------------------------------------------------------------------------------------------|
| HARDWARE NAME: MAX22203_EVKIT_A  |                                                                                                                                                                           |
| HARDWARE NUMBER:                 |                                                                                                                                                                           |
| ENGINEER:                        | DESIGNER:                                                                                                                                                                 |
| DATE: 01/17/2021                 | ODB++/GERBER:SILK_TOP                                                                                                                                                     |