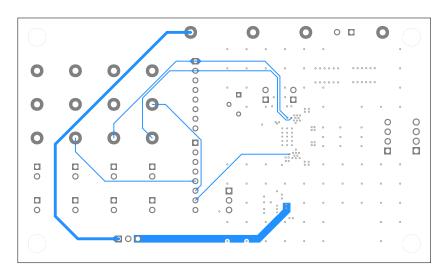

| maxim<br>integrated <sub>™</sub> | This document contains information considered proprietary,<br>and shall not be repredeted shally or in part,<br>and disclosed to others without specific arities permission. |
|----------------------------------|------------------------------------------------------------------------------------------------------------------------------------------------------------------------------|
| HARDWARE NAME: MAX22203_EVKIT_A  |                                                                                                                                                                              |
| HARDWARE NUMBER:                 |                                                                                                                                                                              |
| ENGINEER:                        | DESIGNER:                                                                                                                                                                    |
| DATE: 01/17/2021                 | DDB++/GERBER: INTERNAL2                                                                                                                                                      |